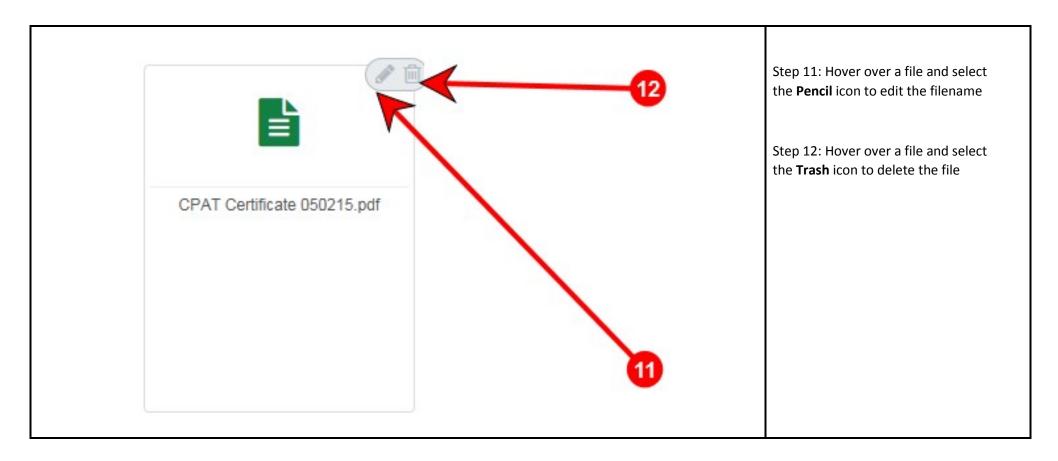

## Navigating the ePortfolio

This reference guide explains how to enroll navigate and use the ePortfolio function in MyPL.

| DoE<br>Panania Public School                                                                         | Actions -<br>Search ePortfolio | Step 7: Navigate to where your files are<br>stored on your device, and drag and<br>drop a single file to add it to the folder<br>Step 8: Choose <b>Select File</b> to navigate<br>your device directory and select a file<br>to upload to the folder |
|------------------------------------------------------------------------------------------------------|--------------------------------|------------------------------------------------------------------------------------------------------------------------------------------------------------------------------------------------------------------------------------------------------|
| Certificates                                                                                         | Edit Section Delete Section    |                                                                                                                                                                                                                                                      |
| Certificates for courses that I have completed<br>Drop file here to upload<br>or<br>Select file<br>7 | d it                           |                                                                                                                                                                                                                                                      |