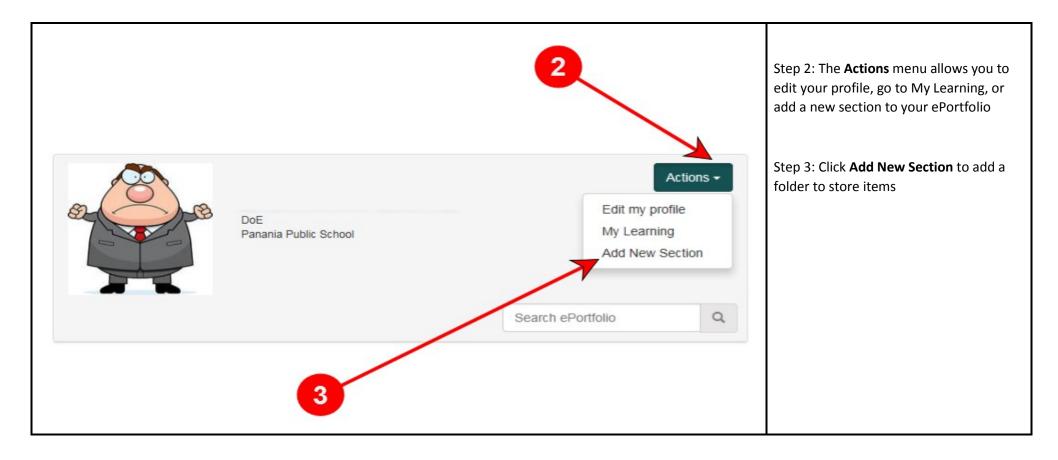

## Navigating the ePortfolio

This reference guide explains how to enroll navigate and use the ePortfolio function in MyPL.

| DoE<br>Panania Public School                                                                         | Actions -<br>Search ePortfolio | Step 7: Navigate to where your files are<br>stored on your device, and drag and<br>drop a single file to add it to the folder<br>Step 8: Choose <b>Select File</b> to navigate<br>your device directory and select a file<br>to upload to the folder |
|------------------------------------------------------------------------------------------------------|--------------------------------|------------------------------------------------------------------------------------------------------------------------------------------------------------------------------------------------------------------------------------------------------|
| Certificates                                                                                         | Edit Section Delete Section    |                                                                                                                                                                                                                                                      |
| Certificates for courses that I have completed<br>Drop file here to upload<br>or<br>Select file<br>7 | d it                           |                                                                                                                                                                                                                                                      |