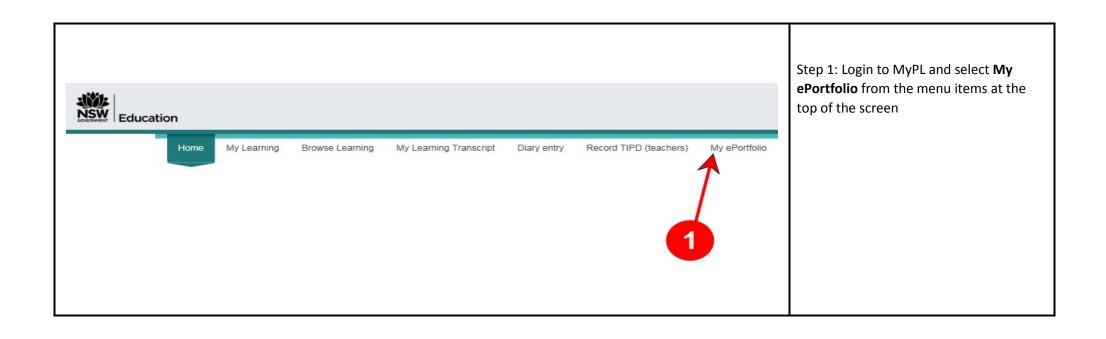

## Navigating the ePortfolio

This reference guide explains how to enroll navigate and use the ePortfolio function in MyPL.

| DoE<br>Panania Public School                                                                         | Actions -<br>Search ePortfolio | Step 7: Navigate to where your files are<br>stored on your device, and drag and<br>drop a single file to add it to the folder<br>Step 8: Choose <b>Select File</b> to navigate<br>your device directory and select a file<br>to upload to the folder |
|------------------------------------------------------------------------------------------------------|--------------------------------|------------------------------------------------------------------------------------------------------------------------------------------------------------------------------------------------------------------------------------------------------|
| Certificates                                                                                         | Edit Section Delete Section    |                                                                                                                                                                                                                                                      |
| Certificates for courses that I have completed<br>Drop file here to upload<br>or<br>Select file<br>7 | d it                           |                                                                                                                                                                                                                                                      |