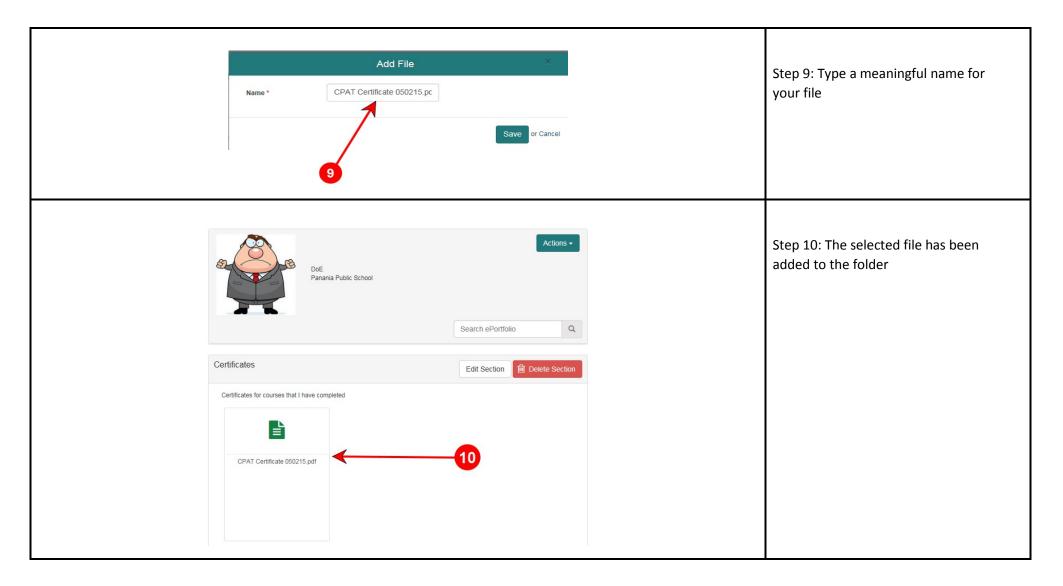

## Navigating the ePortfolio

This reference guide explains how to enroll navigate and use the ePortfolio function in MyPL.

| DoE<br>Panania Public School                                                                         | Actions -<br>Search ePortfolio | Step 7: Navigate to where your files are<br>stored on your device, and drag and<br>drop a single file to add it to the folder<br>Step 8: Choose <b>Select File</b> to navigate<br>your device directory and select a file<br>to upload to the folder |
|------------------------------------------------------------------------------------------------------|--------------------------------|------------------------------------------------------------------------------------------------------------------------------------------------------------------------------------------------------------------------------------------------------|
| Certificates                                                                                         | Edit Section Delete Section    |                                                                                                                                                                                                                                                      |
| Certificates for courses that I have completed<br>Drop file here to upload<br>or<br>Select file<br>7 | d it                           |                                                                                                                                                                                                                                                      |