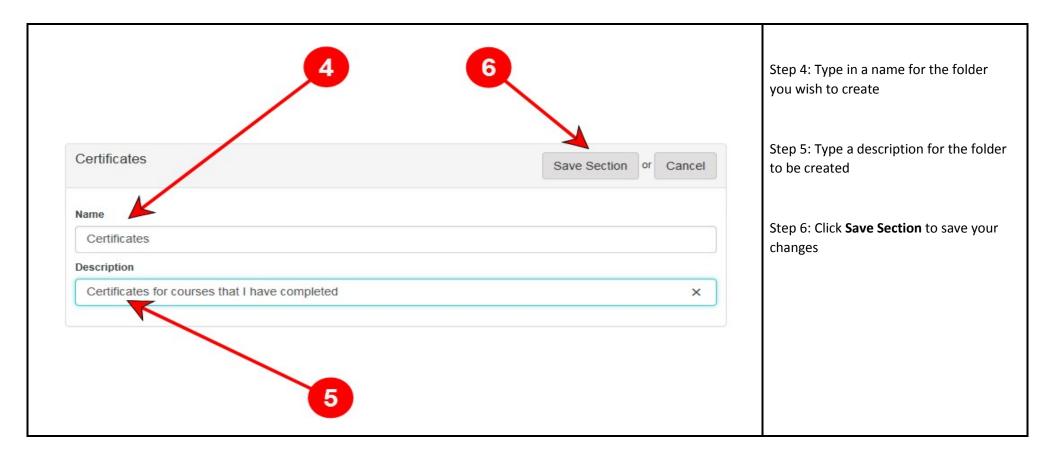

## Navigating the ePortfolio

This reference guide explains how to enroll navigate and use the ePortfolio function in MyPL.

| DoE<br>Panania Public School                                                                         | Actions -<br>Search ePortfolio | Step 7: Navigate to where your files are<br>stored on your device, and drag and<br>drop a single file to add it to the folder<br>Step 8: Choose <b>Select File</b> to navigate<br>your device directory and select a file<br>to upload to the folder |
|------------------------------------------------------------------------------------------------------|--------------------------------|------------------------------------------------------------------------------------------------------------------------------------------------------------------------------------------------------------------------------------------------------|
| Certificates                                                                                         | Edit Section Delete Section    |                                                                                                                                                                                                                                                      |
| Certificates for courses that I have completed<br>Drop file here to upload<br>or<br>Select file<br>7 | d it                           |                                                                                                                                                                                                                                                      |